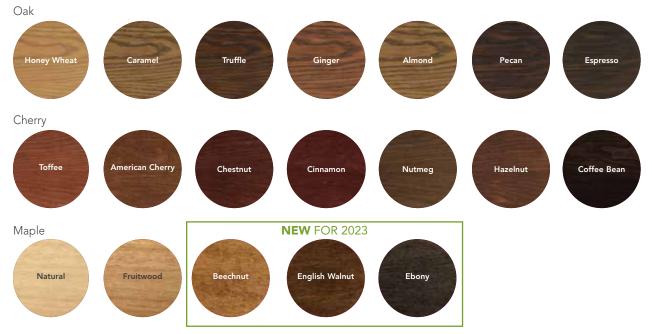

# COLORS

### Interior Stain Finishes



# Interior and Exterior Paint Finishes



Trending paint colors also available. See entryLINK for all color options.

## Exterior Vinyl and Tuftex Smooth Cladding\* Colors

\*Aluminum trim coil with mar-resistant smooth finish



\*Classic Bronze is a laminated option on vinyl.

Always refer to our color selector for accurate color representation. Jamb pocket color may be different than the interior paint or stain color.

## Custom-Matched Paint Colors

#### How to Order Custom Painted Windows and Patio Doors

- 1. Visit a Sherwin Williams paint store and select a paint color of your choice.
- 2. Specify the selected color name and paint number from the paint color swatch at the time of order.

#### OR

 Provide your dealer with a 3" x 3" sample of the selected color for ProVia<sup>®</su